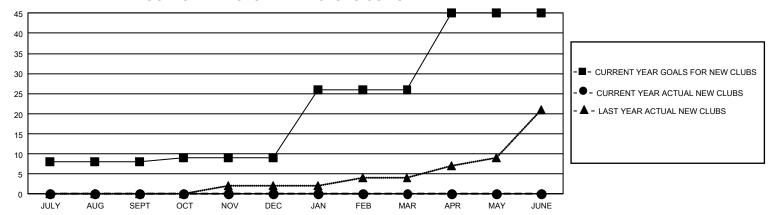

## GMT Constitutional Area 4, Group H

REPORT DOES NOT INCLUDE CLUBS IN UNDISTRICTED AREAS.

| Clubs                 |               |           |               | Members               |                         |                         |                                                    |
|-----------------------|---------------|-----------|---------------|-----------------------|-------------------------|-------------------------|----------------------------------------------------|
| RESULTS FOR 2023-2024 |               |           |               | RESULTS FOR 2023-2024 |                         |                         |                                                    |
| QUARTER               | NEW CLUB GOAL | NEW CLUBS | DROPPED CLUBS | QUARTER MEN           | MBER GROWTH NET<br>GOAL | MEMBER GROWTH<br>ACTUAL | DROPPED MEMBERS<br>ACTUAL (including<br>transfers) |
| JULY/AUG/SEPT         | 24            | 0         | 11            | JULY/AUG/SEPT         | 326                     | 476                     | 567                                                |
| OCT/NOV/DEC           | 3             | 0         | 1             | OCT/NOV/DEC           | 340                     | 226                     | 241                                                |
| JAN/FEB/MAR           | 51            | 0         | 0             | JAN/FEB/MAR           | 443                     | 0                       | 0                                                  |
| APR/MAY/JUNE          | 57            | 0         | 0             | APR/MAY/JUNE          | 392                     | 0                       | 0                                                  |

## GOALS AND ACTUAL NEW CLUBS CUMULATIVE