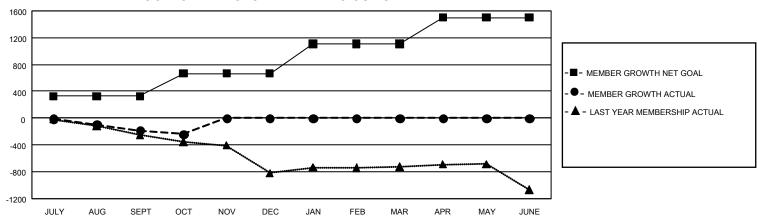

## GMT Constitutional Area 4, Group H

REPORT DOES NOT INCLUDE CLUBS IN UNDISTRICTED AREAS.

| Clubs                 |               |           |               | Members               |                         |                         |                                                    |
|-----------------------|---------------|-----------|---------------|-----------------------|-------------------------|-------------------------|----------------------------------------------------|
| RESULTS FOR 2023-2024 |               |           |               | RESULTS FOR 2023-2024 |                         |                         |                                                    |
| QUARTER               | NEW CLUB GOAL | NEW CLUBS | DROPPED CLUBS | QUARTER MEN           | MBER GROWTH NET<br>GOAL | MEMBER GROWTH<br>ACTUAL | DROPPED MEMBERS<br>ACTUAL (including<br>transfers) |
| JULY/AUG/SEPT         | 24            | 0         | 11            | JULY/AUG/SEPT         | 326                     | 476                     | 567                                                |
| OCT/NOV/DEC           | 3             | 0         | 1             | OCT/NOV/DEC           | 340                     | 226                     | 241                                                |
| JAN/FEB/MAR           | 51            | 0         | 0             | JAN/FEB/MAR           | 443                     | 0                       | 0                                                  |
| APR/MAY/JUNE          | 57            | 0         | 0             | APR/MAY/JUNE          | 392                     | 0                       | 0                                                  |

## GOALS AND ACTUAL MEMBERS CUMULATIVE

| DROPPED CLUBS: 12 |     | 324 CLUBS OF 1,461 ADDED 1<br>OR MORE NEW MEMBERS | GENDER DISTRIBUTION                |                 |  |
|-------------------|-----|---------------------------------------------------|------------------------------------|-----------------|--|
|                   |     |                                                   | MALE                               | 22,849 (74.98%) |  |
|                   |     |                                                   | FEMALE                             | 7,625 (25.02%)  |  |
| DROPPED MEMBERS   |     |                                                   | NON BINARY                         | 0 (0.00%)       |  |
| DECEASED          | 113 |                                                   | PREFER NOT TO ANSWER               | 0 (0.00%)       |  |
| CLUB CANCELLED    | 5   |                                                   | TOTAL FAMILY UNIT MEMBER:          | s 1,183         |  |
| OTHER             | 691 | CLICK HERE FOR                                    | , , , ,                            |                 |  |
| TOTAL             | 809 | CUMULATIVE MEMBERSHIP DATA                        | FAMILY MEMBERS PAYING HALF DUES 59 |                 |  |